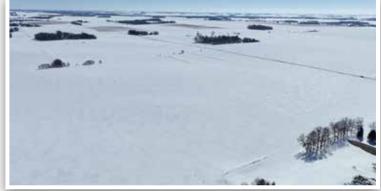

## 66± Acres

Vernon Township, Dodge County

Auctioneer's Note: 66± acres of prime, tillable farmland is coming up on public auction. This parcel is tiled with tile maps available and has a CPI rating of 94. Providing an opportunity to expand your operation or invest in a valuable asset to add to your portfolio. Don't miss your chance to own prime land in southeastern Minnesota. This parcel is located southeast of Hayfield, MN in Vernon Township.

From Hayfield, MN, 5 miles east on State Hwy 30, 1.9 miles south on 250th Ave. Land is located on the east side of the road.

Steffes Group, Inc. | 23579 MN Hwy 22 South, Litchfield, MN 55355 | 320.693.9371 | SteffesGroup.com