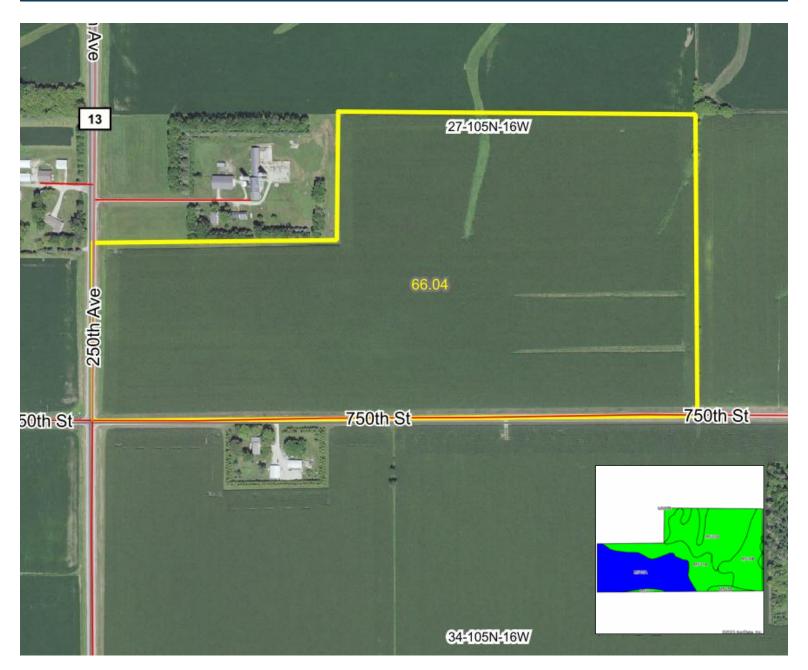

## 66± Acres

Vernon Township, Dodge County

Auctioneer's Note: 66± acres of prime, tillable farmland is coming up on public auction. This parcel is tiled with tile maps available and has a CPI rating of 94. Providing an opportunity to expand your operation or invest in a valuable asset to add to your portfolio. Don't miss your chance to own prime land in southeastern Minnesota. This parcel is located southeast of Hayfield, MN in Vernon Township.

From Hayfield, MN, 5 miles east on State Hwy 30, 1.9 miles south on 250th Ave. Land is located on the east side of the road.

Steffes Group, Inc. | 23579 MN Hwy 22 South, Litchfield, MN 55355 | 320.693.9371 | SteffesGroup.com

## Dodge County, MN - 66.04± Acres

Vernon Township

PID #: 16-027-0401 Description: Sect-27 Twp-105 Range-016 2022 Taxes: \$1,676

## \*Lines are Approximate

| Area Symbol: MN039, Soil Area Version: 19                                                  |                                            |       |       |  |      |                    |
|--------------------------------------------------------------------------------------------|--------------------------------------------|-------|-------|--|------|--------------------|
| Code Soil Description Acres Percent of field PI Legend Non-Irr Class *c Productivity Index |                                            |       |       |  |      | Productivity Index |
| M515A                                                                                      | Tripoli clay loam, 0 to 2 percent slopes   | 20.07 | 30.4% |  | llw  | 87                 |
| M507B                                                                                      | Marquis silt loam, 2 to 6 percent slopes   | 19.92 | 30.2% |  | lle  | 99                 |
| M518B                                                                                      | Clyde-Floyd complex, 1 to 4 percent slopes | 13.63 | 20.6% |  | llw  | 92                 |
| M511A                                                                                      | Readlyn silt loam, 1 to 3 percent slopes   | 12.42 | 18.8% |  | lw   | 100                |
| Weighted Average                                                                           |                                            |       |       |  | 1.81 | 94.1               |