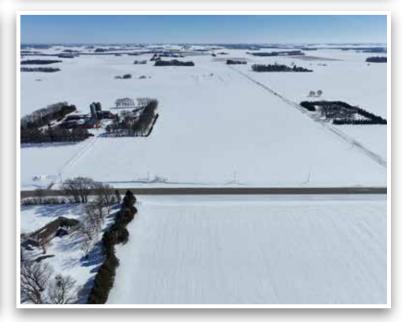

## 66± Acres

Vernon Township, Dodge County

Auctioneer's Note: 66± acres of prime, tillable farmland is coming up on public auction. This parcel is tiled with tile maps available and has a CPI rating of 94. Providing an opportunity to expand your operation or invest in a valuable asset to add to your portfolio. Don't miss your chance to own prime land in southeastern Minnesota. This parcel is located southeast of Hayfield, MN in Vernon Township.

From Hayfield, MN, 5 miles east on State Hwy 30, 1.9 miles south on 250th Ave. Land is located on the east side of the road.

Steffes Group, Inc. | 23579 MN Hwy 22 South, Litchfield, MN 55355 | 320.693.9371 | SteffesGroup.com

## Dodge County, MN - 66.04± Acres

Vernon Township

PID #: 16-027-0401 Description: Sect-27 Twp-105 Range-016 2022 Taxes: \$1,676