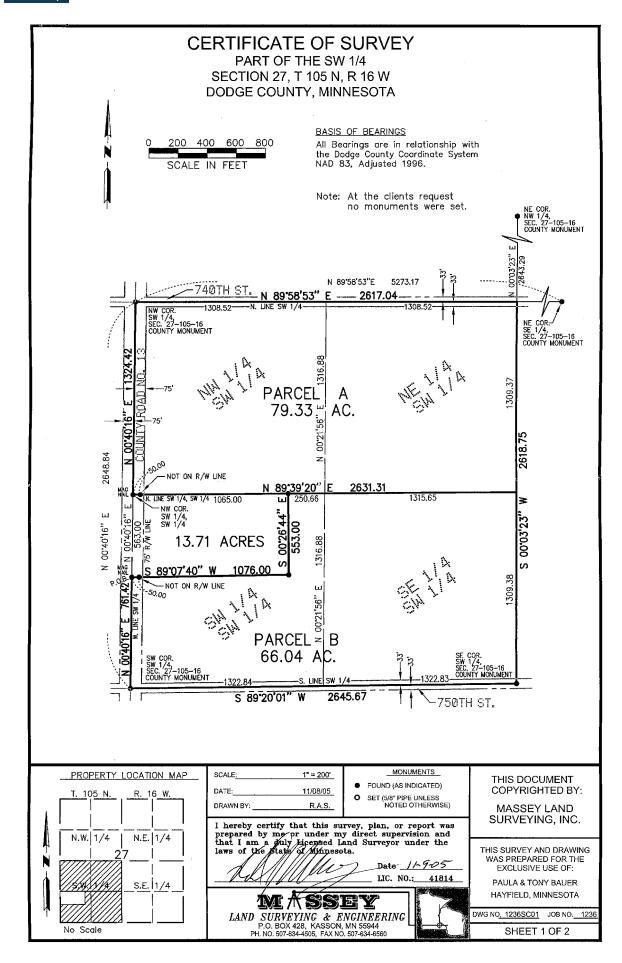

## CERTIFICATE OF SURVEY

PART OF THE SW 1/4 SECTION 27, T 105 N, R 16 W DODGE COUNTY, MINNESOTA

#### PARCEL A

The Northwest Quarter of the Southwest Quarter and the Northeast Quarter of the Southwest Quarter, all in Section 27, Township 105 North, Range 16 West, Dodge County.

Said parcel contains 79.33 feet, more or less, including Township and County Road right of way.

Said parcel is subject to the County Road right of way easement over the westerly 75.00 feet thereof and Township Road right of way easement over the northerly 33.00 feet thereof.

Said parcel is subject to any other easements or encumbrances of record.

#### \_PARCEL B

The Southeast Quarter of the Southwest Quarter and the Southwest Quarter of the Southwest Quarter, all in Section 27, Township 105 North, Range 16 West, Dodge County EXCEPT that part of said Southwest Quarter of the Southwest Quarter, described as follows:

Commencing at the southwest corner of said Southwest Quarter of Section 27; thence North 00 degrees 40 minutes 16 seconds East (NOTE: All bearings are in relation with the Dodge County Coordinate System NAD'83, Adjusted 1996) along the west line of said Southwest Quarter, 761.42 feet to the POINT OF BEGINNING; thence continue North 00 degrees 40 minutes 16 seconds East along said west line, 563.00 feet to the northwest corner of the Southwest Quarter of said Southwest Quarter; thence North 89 degrees 39 minutes 20 seconds East along the north line of said Southwest Quarter of the Southwest Quarter, 1065.00 feet; thence South 00 degrees 26 minutes 44 seconds East, 553.00 feet; thence South 89 degrees 07 minutes 40 seconds West, 1076.00 feet to the POINT OF BEGINNING.

Said parcel contains 66.04 feet, more or less, including Township and County Road right of way.

Said parcel is subject to the County Road right of way easement over the westerly 75.00 feet thereof and Township Road right of way easement over the southerly 33.00 feet thereof.

Said parcel is subject to any other easements or encumbrances of record.

 SCALE:
 1" = 200'

 DATE:
 11/08/05

 DRAWN BY:
 R.A.S.

\_\_MONUMENTS\_

● FOUND (AS INDICATED)

O SET (5/8\* PIPE UNLESS NOTED OTHERWISE)