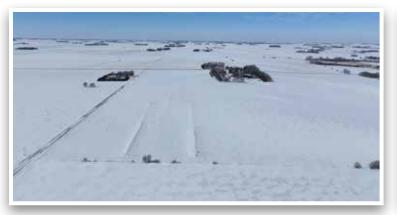

## 66± Acres

Vernon Township, Dodge County

Auctioneer's Note: 66± acres of prime, tillable farmland is coming up on public auction. This parcel is tiled with tile maps available and has a CPI rating of 94. Providing an opportunity to expand your operation or invest in a valuable asset to add to your portfolio. Don't miss your chance to own prime land in southeastern Minnesota. This parcel is located southeast of Hayfield, MN in Vernon Township.

From Hayfield, MN, 5 miles east on State Hwy 30, 1.9 miles south on 250th Ave. Land is located on the east side of the road.

Steffes Group, Inc. | 23579 MN Hwy 22 South, Litchfield, MN 55355 | 320.693.9371 | SteffesGroup.com