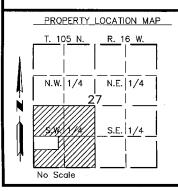

## CERTIFICATE OF SURVEY

PART OF THE SW 1/4 SECTION 27, T 105 N, R 16 W DODGE COUNTY, MINNESOTA

#### PARCEL A

The Northwest Quarter of the Southwest Quarter and the Northeast Quarter of the Southwest Quarter, all in Section 27, Township 105 North, Range 16 West, Dodge County.

Said parcel contains 79.33 feet, more or less, including Township and County Road right of way.

#### \_PARCEL B

The Southeast Quarter of the Southwest Quarter and the Southwest Quarter of the Southwest Quarter, all in Section 27, Township 105 North, Range 16 West, Dodge County EXCEPT that part of said Southwest Quarter of the Southwest Quarter, described as follows:

Said parcel contains 66.04 feet, more or less, including Township and County Road right of way.

Said parcel is subject to the County Road right of way easement over the westerly 75.00 feet thereof and Township Road right of way easement over the southerly 33.00 feet thereof.

## Dodge County, MN - 66.04± Acres

Vernon Township

PID #: 16-027-0401 Description: Sect-27 Twp-105 Range-016 2022 Taxes: \$1,676