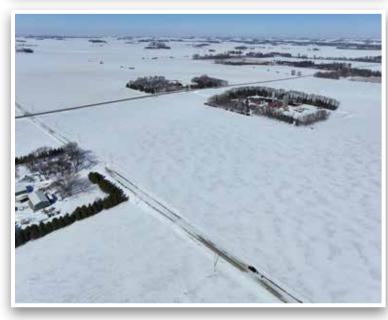

## 66± Acres

Vernon Township, Dodge County

Auctioneer's Note: 66± acres of prime, tillable farmland is coming up on public auction. This parcel is tiled with tile maps available and has a CPI rating of 94. Providing an opportunity to expand your operation or invest in a valuable asset to add to your portfolio. Don't miss your chance to own prime land in southeastern Minnesota. This parcel is located southeast of Hayfield, MN in Vernon Township.

From Hayfield, MN, 5 miles east on State Hwy 30, 1.9 miles south on 250th Ave. Land is located on the east side of the road.

Steffes Group, Inc. | 23579 MN Hwy 22 South, Litchfield, MN 55355 | 320.693.9371 | SteffesGroup.com

## Dodge County, MN - 66.04± Acres

Vernon Township

PID #: 16-027-0401 Description: Sect-27 Twp-105 Range-016 2022 Taxes: \$1,676