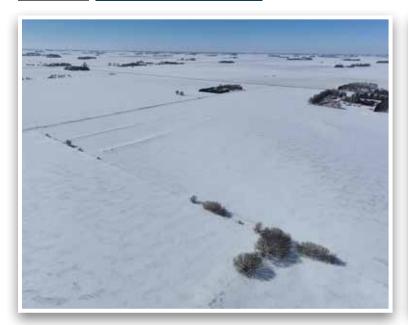

## 66± Acres

Vernon Township, Dodge County

Auctioneer's Note: 66± acres of prime, tillable farmland is coming up on public auction. This parcel is tiled with tile maps available and has a CPI rating of 94. Providing an opportunity to expand your operation or invest in a valuable asset to add to your portfolio. Don't miss your chance to own prime land in southeastern Minnesota. This parcel is located southeast of Hayfield, MN in Vernon Township.

From Hayfield, MN, 5 miles east on State Hwy 30, 1.9 miles south on 250th Ave. Land is located on the east side of the road.

Steffes Group, Inc. | 23579 MN Hwy 22 South, Litchfield, MN 55355 | 320.693.9371 | SteffesGroup.com