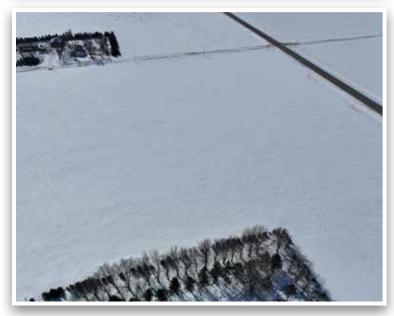

## 66± Acres

Vernon Township, Dodge County

Auctioneer's Note: 66± acres of prime, tillable farmland is coming up on public auction. This parcel is tiled with tile maps available and has a CPI rating of 94. Providing an opportunity to expand your operation or invest in a valuable asset to add to your portfolio. Don't miss your chance to own prime land in southeastern Minnesota. This parcel is located southeast of Hayfield, MN in Vernon Township.

From Hayfield, MN, 5 miles east on State Hwy 30, 1.9 miles south on 250th Ave. Land is located on the east side of the road.

Steffes Group, Inc. | 23579 MN Hwy 22 South, Litchfield, MN 55355 | 320.693.9371 | SteffesGroup.com

## Dodge County, MN - 66.04± Acres

Vernon Township

PID #: 16-027-0401 Description: Sect-27 Twp-105 Range-016 2022 Taxes: \$1,676