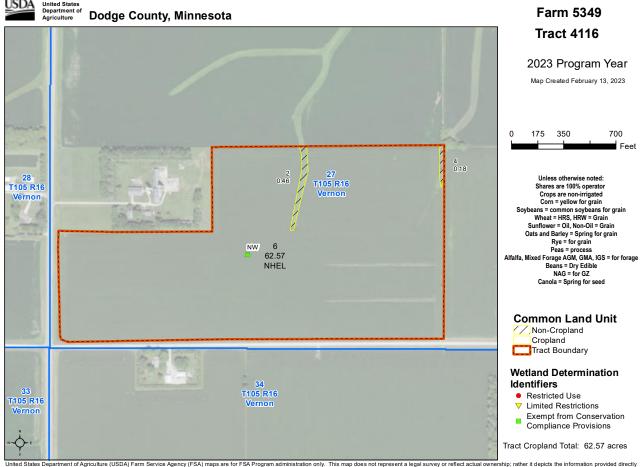

Tract Number : 4116

Description : Sec. 27 Vernon

FSA Physical Location : MINNESOTA/DODGE

ANSI Physical Location : MINNESOTA/DODGE

BIA Unit Range Number :

HEL Status : NHEL: No agricultural commodity planted on undetermined fields

Wetland Status : Tract does not contain a wetland

WL Violations : None

Owners : TONY A BAUER, PAULA JEAN BAUER

Other Producers : None Recon ID : None

| Tract Land Data       |                       |                        |                |      |      |                      |           |
|-----------------------|-----------------------|------------------------|----------------|------|------|----------------------|-----------|
| Farm Land             | Cropland              | DCP Cropland           | WBP            | EWP  | WRP  | GRP                  | Sugarcane |
| 63.21                 | 62.57                 | 62.57                  | 0.00           | 0.00 | 0.00 | 0.00                 | 0.0       |
| State<br>Conservation | Other<br>Conservation | Effective DCP Cropland | Double Cropped | CRP  | MPL  | DCP Ag. Rel Activity | SOD       |
| 0.00                  | 0.00                  | 62.57                  | 0.00           | 0.00 | 0.00 | 0.00                 | 0.00      |

| DCP Crop Data |            |                             |           |  |  |
|---------------|------------|-----------------------------|-----------|--|--|
| Crop Name     | Base Acres | CCC-505 CRP Reduction Acres | PLC Yield |  |  |
| Oats          | 8.87       | 0.00                        | 62        |  |  |
| Corn          | 40.97      | 0.00                        | 160       |  |  |
| Soybeans      | 6.82       | 0.00                        | 43        |  |  |