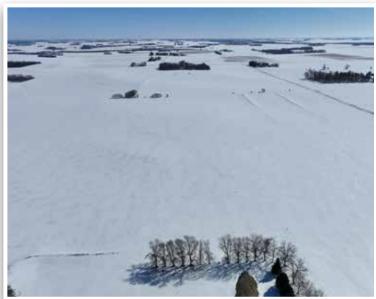

## 66± Acres

Vernon Township, Dodge County

Auctioneer's Note: 66± acres of prime, tillable farmland is coming up on public auction. This parcel is tiled with tile maps available and has a CPI rating of 94. Providing an opportunity to expand your operation or invest in a valuable asset to add to your portfolio. Don't miss your chance to own prime land in southeastern Minnesota. This parcel is located southeast of Hayfield, MN in Vernon Township.

From Hayfield, MN, 5 miles east on State Hwy 30, 1.9 miles south on 250th Ave. Land is located on the east side of the road.

Steffes Group, Inc. | 23579 MN Hwy 22 South, Litchfield, MN 55355 | 320.693.9371 | SteffesGroup.com