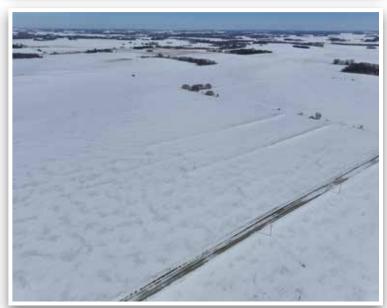

## 66± Acres

Vernon Township, Dodge County

Auctioneer's Note: 66± acres of prime, tillable farmland is coming up on public auction. This parcel is tiled with tile maps available and has a CPI rating of 94. Providing an opportunity to expand your operation or invest in a valuable asset to add to your portfolio. Don't miss your chance to own prime land in southeastern Minnesota. This parcel is located southeast of Hayfield, MN in Vernon Township.

From Hayfield, MN, 5 miles east on State Hwy 30, 1.9 miles south on 250th Ave. Land is located on the east side of the road.

Steffes Group, Inc. | 23579 MN Hwy 22 South, Litchfield, MN 55355 | 320.693.9371 | SteffesGroup.com

## Dodge County, MN - 66.04± Acres

Vernon Township

PID #: 16-027-0401 Description: Sect-27 Twp-105 Range-016 2022 Taxes: \$1,676